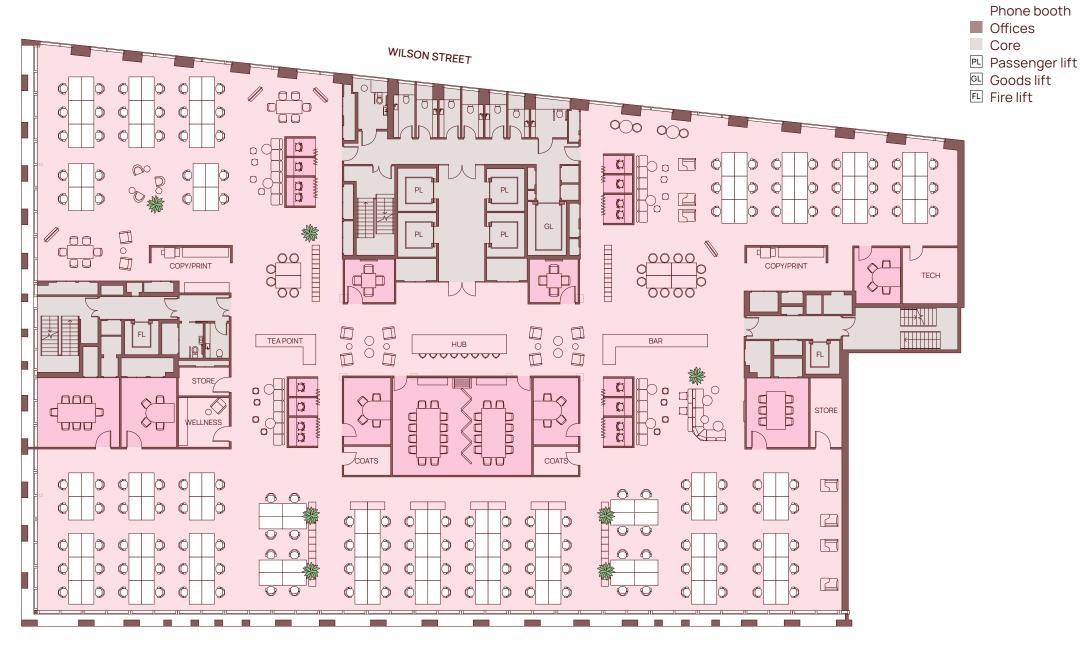

# CORPORATE

### FLOOR 3

#### OCCUPATIONAL DENSITY 1:10 SQ M / 107 SQ FT

| Open plan workspaces             | 148 |
|----------------------------------|-----|
| Large meeting room (10+ people)  | 2   |
| Medium meeting room (6-8 people) | 2   |
| Small meeting room (4-6 people)  | 6   |
| Quiet room/Phone booth           | 12  |