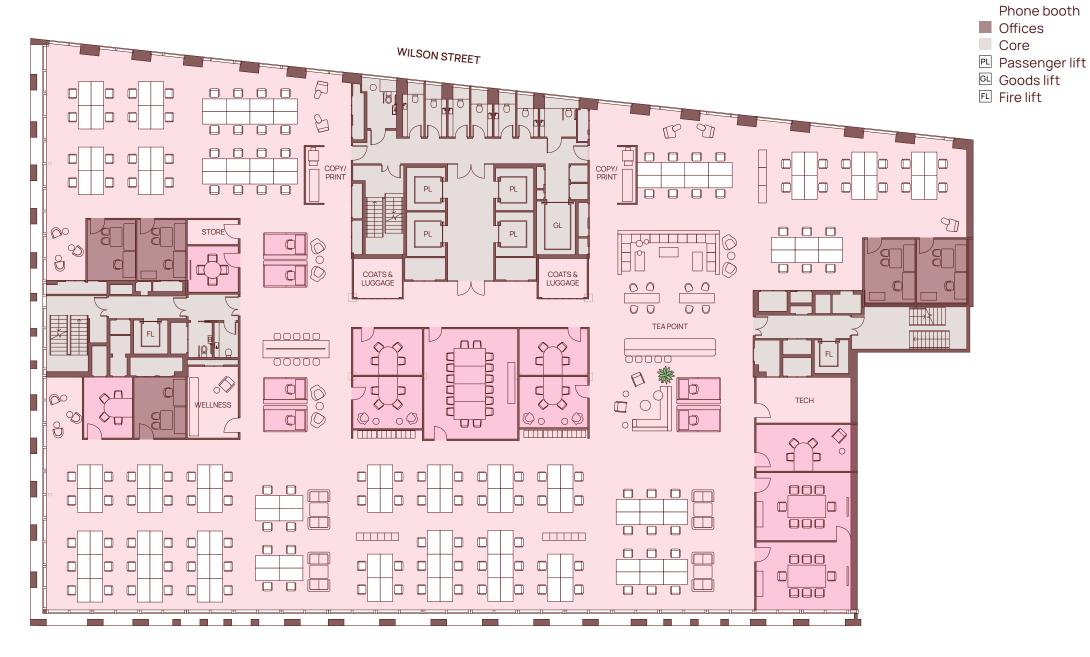

# FINANCIAL LAYOUT

### FLOOR 3

## OCCUPATIONAL DENSITY 1:10 SQ M / 107 SQ FT

| Open plan workspaces             | 149 |
|----------------------------------|-----|
| Offices                          | 5   |
| Large meeting room (10+ people)  | 1   |
| Medium meeting room (6-8 people) | 2   |
| Small meeting room (4-6 people)  | 7   |
| Quiet room/Phone booth           | 6   |