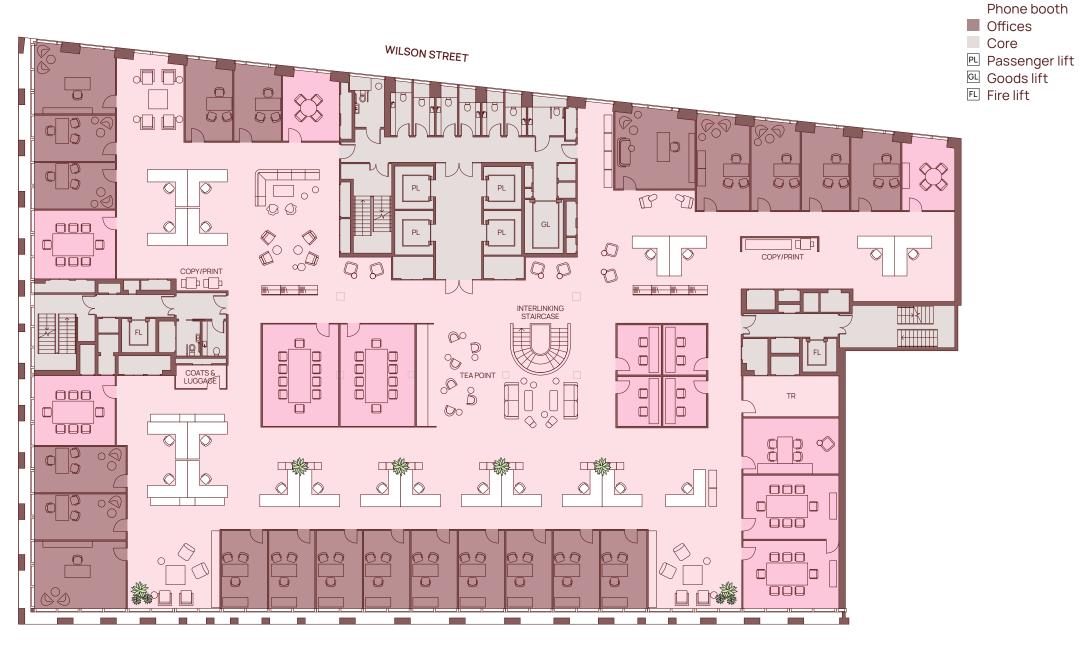

# US LEGAL LAYOUT

## FLOOR 3

#### OCCUPATIONAL DENSITY 1:34 SQ M / 365 SQ FT

| 1-person Office                  | 22 |
|----------------------------------|----|
| Open plan workspaces             | 21 |
| Large meeting room (10+ people)  | 2  |
| Medium meeting room (6-8 people) | 4  |
| Small meeting room (4-6 people)  | 5  |

 $\leftarrow N$ 

Office

Meeting room/
Quiet room/