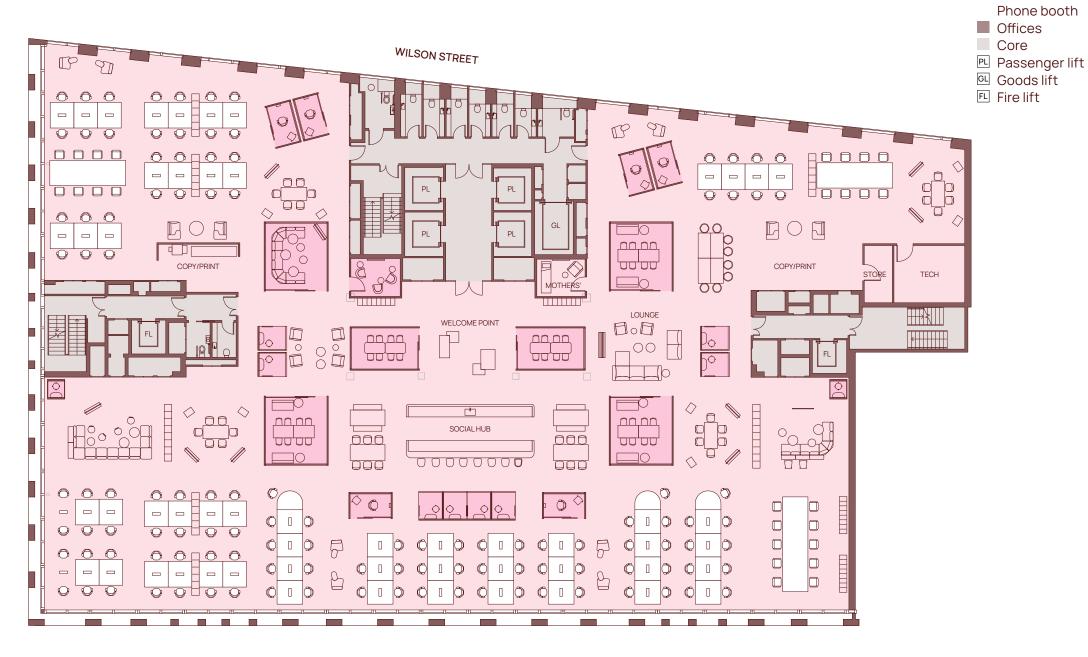

# CORPORATE

### FLOOR 3

#### OCCUPATIONAL DENSITY 1:10 SQ M / 107 SQ FT

| Open plan workspaces             | 148 |
|----------------------------------|-----|
| Large meeting room (10+ people)  | 2   |
| Medium meeting room (6-8 people) | 2   |
| Small meeting room (4-6 people)  | 6   |
| Quiet room/Phone booth           | 12  |

 $\leftarrow N$ 

Office

Meeting room/
Quiet room/