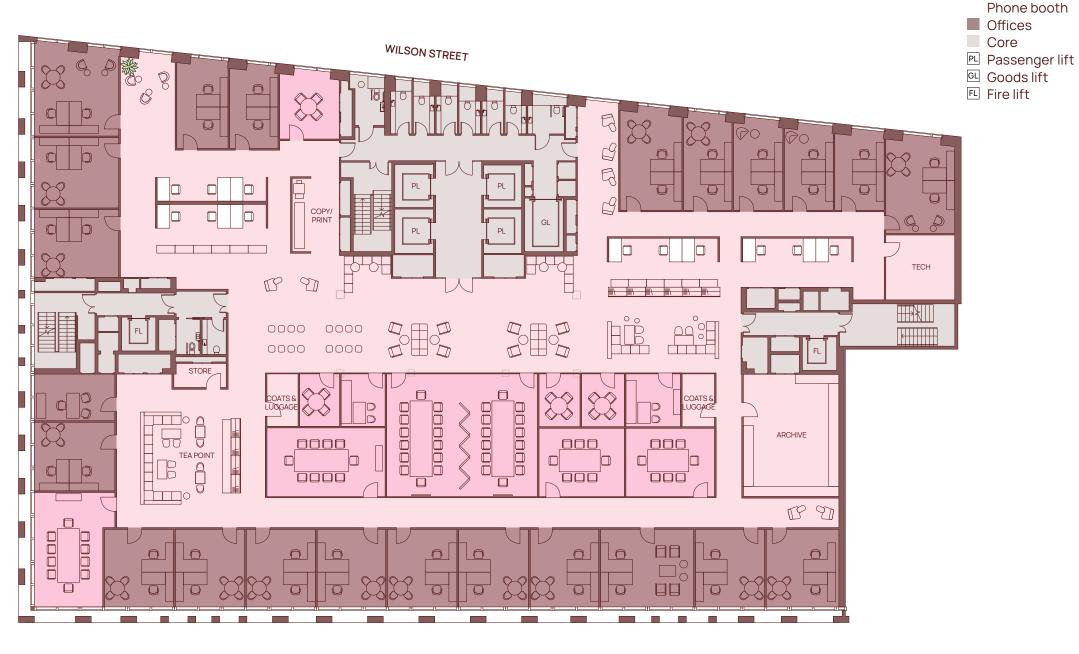

# FINANCIAL LAYOUT

### FLOOR 3

## OCCUPATIONAL DENSITY 1:10 SQ M / 107 SQ FT

| Open plan workspaces             | 149 |
|----------------------------------|-----|
| Offices                          | 5   |
| Large meeting room (10+ people)  | 1   |
| Medium meeting room (6-8 people) | 2   |
| Small meeting room (4-6 people)  | 7   |
| Quiet room/Phone booth           | 6   |

 $\leftarrow N$ 

Office

Meeting room/ Quiet room/ Phone booth