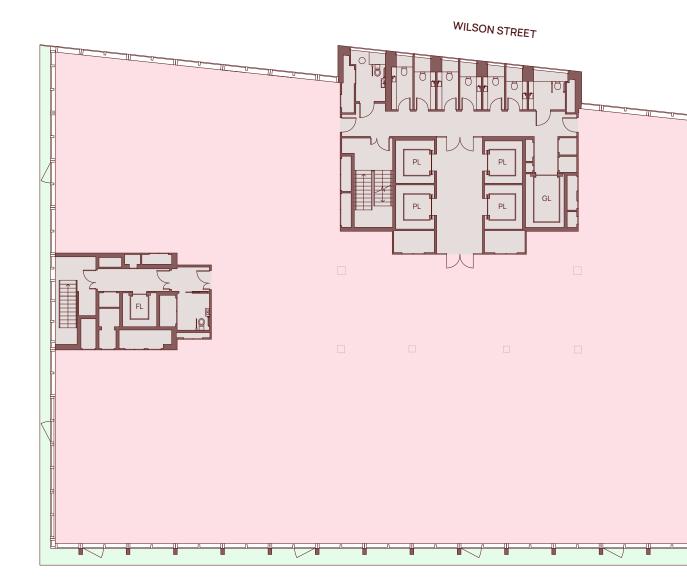

#### Office 16,017 SQ FT

All measurements are subject to remeasurement upon completion of works.

WILSON STREET 

←N

#### Office 16,017 SQ FT

All measurements are subject to remeasurement upon completion of works.

←N