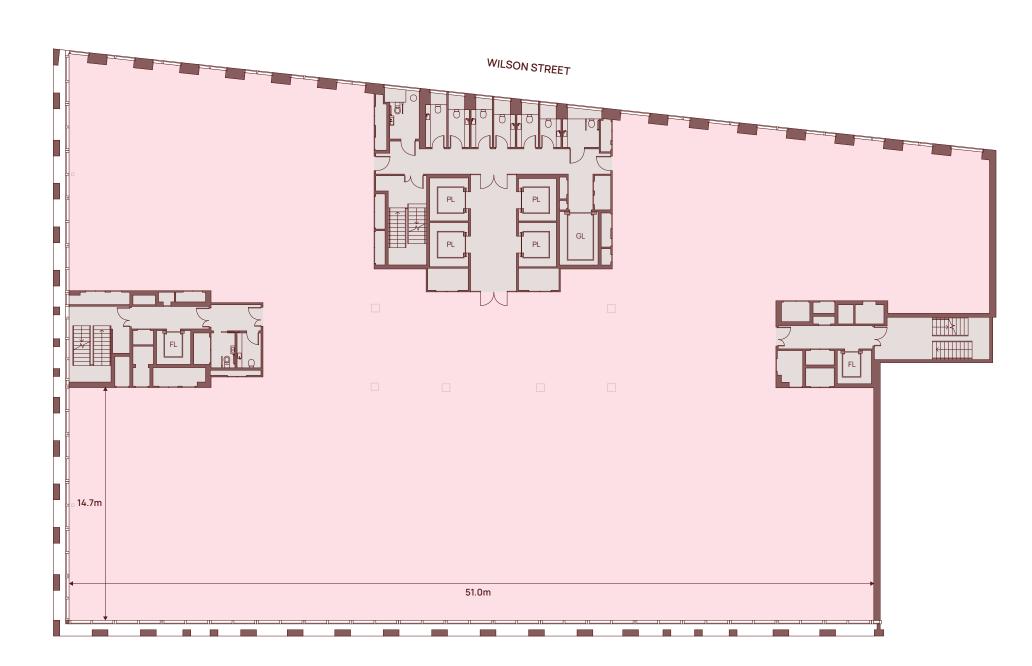

#### Office 16,017 SQ FT

All measurements are subject to remeasurement upon completion of works.

WILSON STREET 

←N

#### Office 16,017 SQ FT

All measurements are subject to remeasurement upon completion of works.

←N