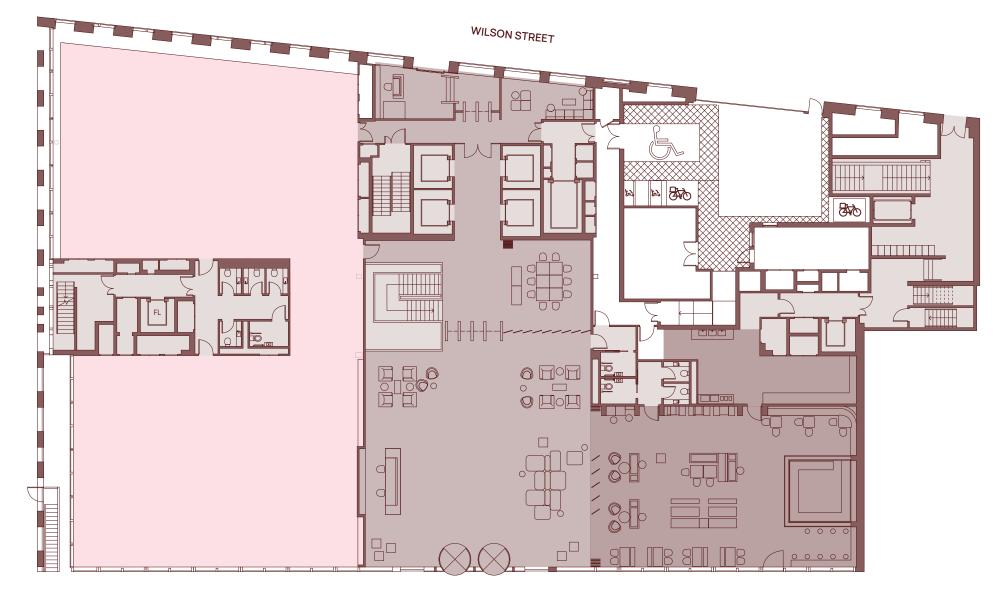

# GROUND

Office

5,780 SQ FT

Reception

3,735 SQ FT

Café

2,336 SQ FT

All measurements are subject to remeasurement upon completion of works.