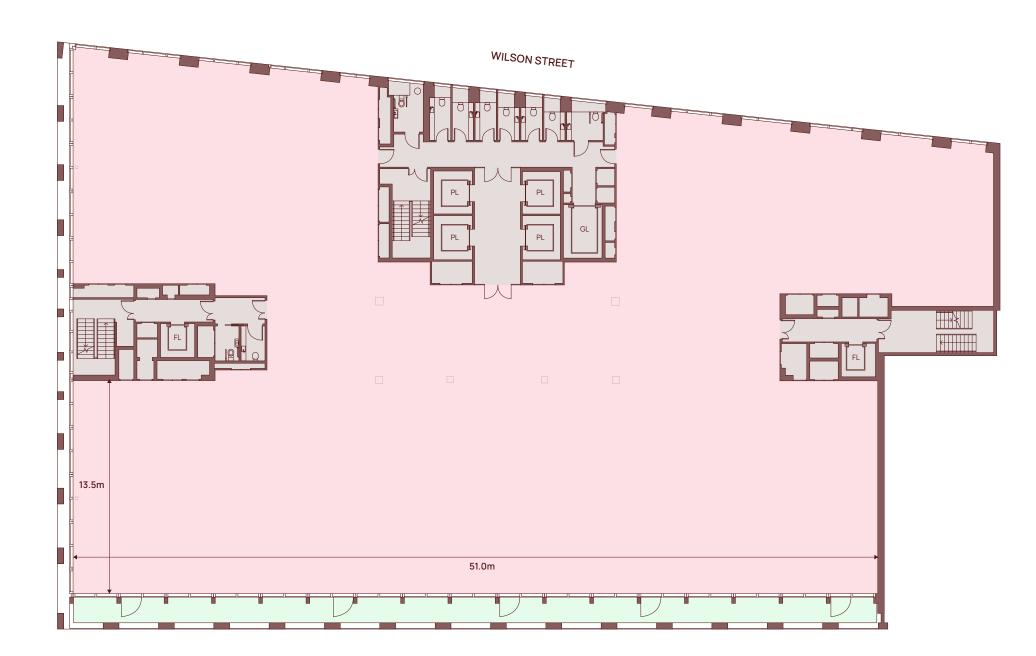

#### Office 16,017 SQ FT

All measurements are subject to remeasurement upon completion of works.

WILSON STREET 

←N

#### Office 16,017 SQ FT

All measurements are subject to remeasurement upon completion of works.

←N