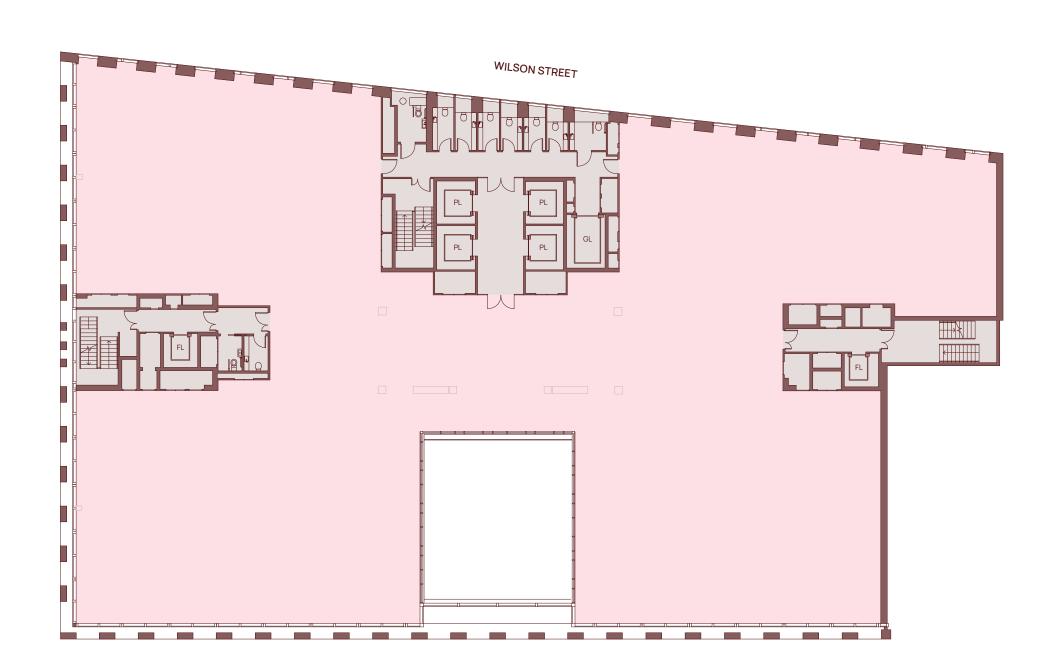

#### Office 16,017 SQ FT

All measurements are subject to remeasurement upon completion of works.

WILSON STREET 

←N

#### Office 16,017 SQ FT

All measurements are subject to remeasurement upon completion of works.

←N