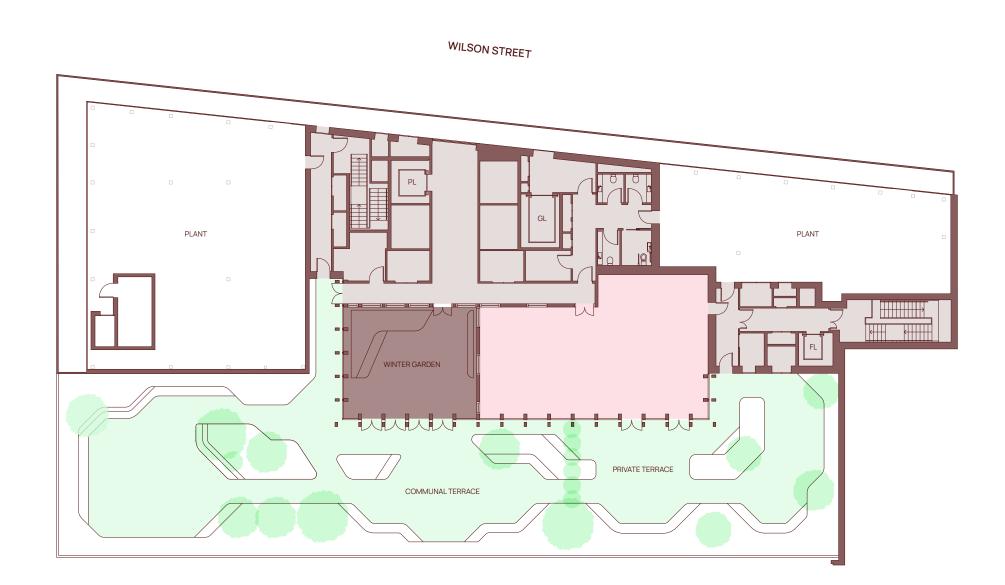

←N

Office 13,380 SQ FT

Private Terrace 1,830 SQ FT

All measurements are subject to remeasurement upon completion of works.

←N

Office

1,270 SQ FT

Private Terrace

1,830 SQ FT

Winter Garden

646 SQ FT

Communal Terrace **3,735 SQ FT** 

All measurements are subject to remeasurement upon completion of works.