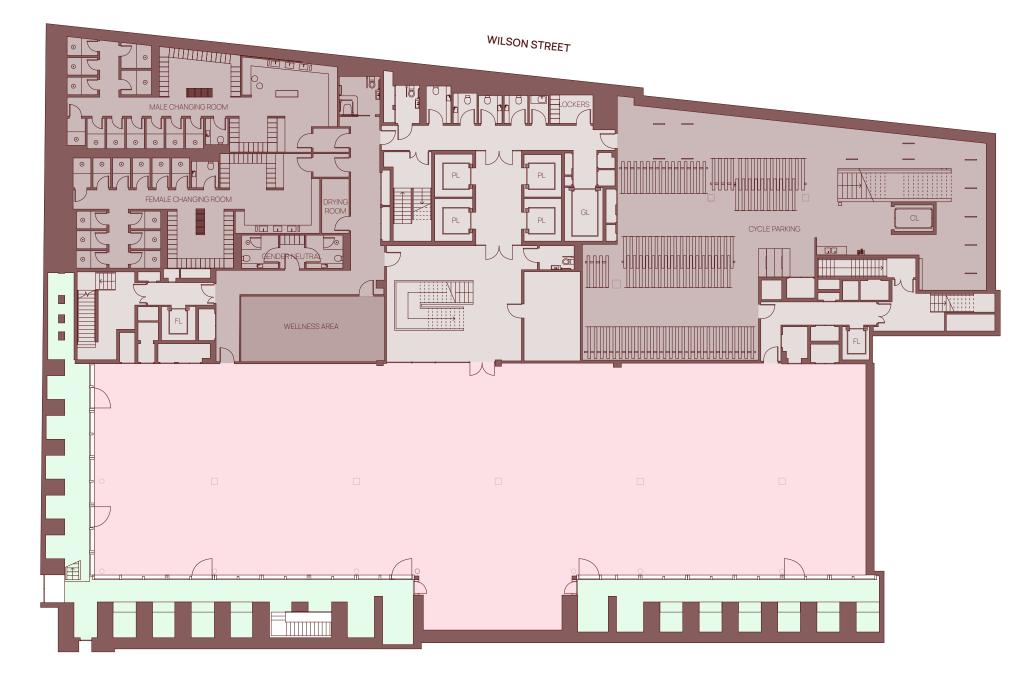

#### LOWER GROUND

Office **7,599 SQ FT** 

Terrace

732 SQ FT

Wellness Area

398 SQ FT

End of Trip **5,823 SQ FT** 

All measurements are subject to remeasurement upon completion of works.