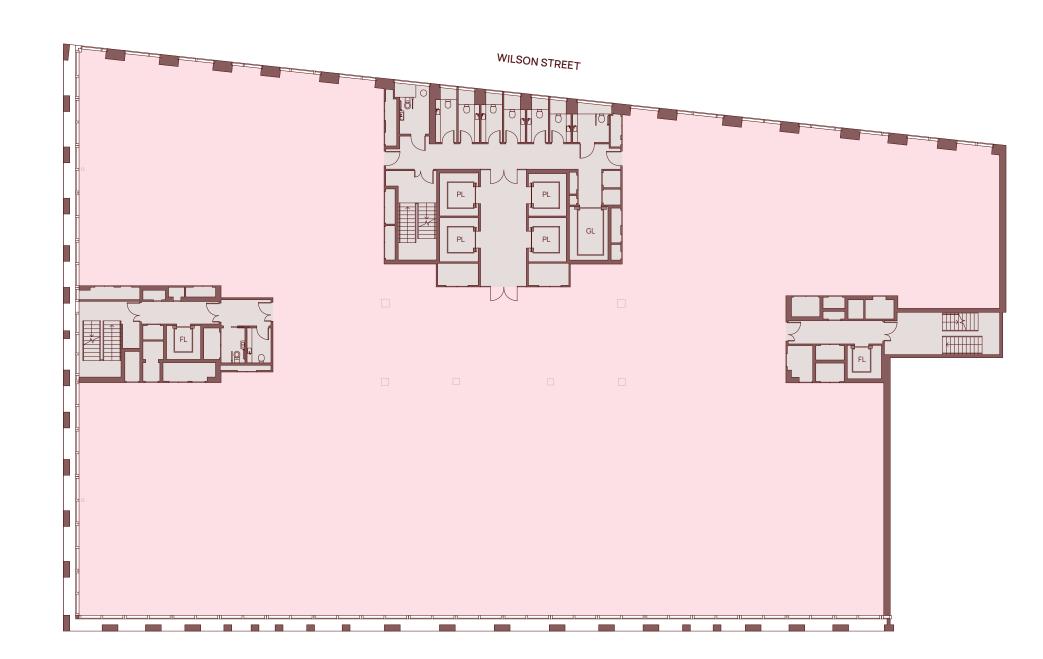

#### Office 16,017 SQ FT

All measurements are subject to remeasurement upon completion of works.

WILSON STREET 

←N

#### Office 16,017 SQ FT

All measurements are subject to remeasurement upon completion of works.

←N